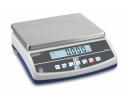

## BENCH SCALES | KERN GAB

With a label printer and the option of connecting a specially programmed scale, individual products can be weighed and the weight and corresponding price printed on the various label templates. This shortens the purchase process enormously, saves money and generates satisfied customers

| Model                                                                                                                                          | Weighing capacity | Readability        | Price |
|------------------------------------------------------------------------------------------------------------------------------------------------|-------------------|--------------------|-------|
| GAB 6K1DNM                                                                                                                                     | 3 kg; 6 kg        | 0.001 kg; 0.002 kg | €310  |
| <ul> <li>Suitable Accessories:</li> <li>Verification / Conformity assessment according to NAWI (2014/31/EU) 965-228 - 965-228 - €84</li> </ul> |                   |                    |       |