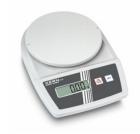

## SCHOOL BALANCES | KERN EMB

Know-how and care when mixing a color according to the "Pantone" color is important for a printing company. The exact weighing of the color pigments according to the "Pantone" fan is essential

| Model      | Weighing capacity | Readability | Weighing surface (d) | Price |
|------------|-------------------|-------------|----------------------|-------|
| EMB 2000-2 | 2000 g            | 0.01 g      | 150 mm               | € 235 |