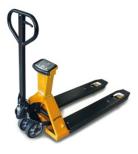

## PALLET SCALES | KERN VHB

To correctly register pallets with the shipping company and avoid additional costs, precise weight recording is essential. Since their tare weight is not standardized, the total weight including the load must be determined precisely. KERN pallet truck scales enable this recording quickly and reliably directly in the outgoing goods area.

| Model   | Weighing<br>capacity | Readability | Net weight | Price  |
|---------|----------------------|-------------|------------|--------|
| VHB 2T1 | 2000 kg              | 1 kg        | 106 kg     | €1,930 |