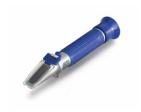

## ANALOGUE REFRACTOMETERS | KERN ORA-B

Measurement of the drilling water for its composition, crucial for smooth machining of the workpiece

| Model    | Scales | Scale Range | ATC | Price |
|----------|--------|-------------|-----|-------|
| ORA 10BA | Brix   | 0 % - 10 %  | yes | €95   |