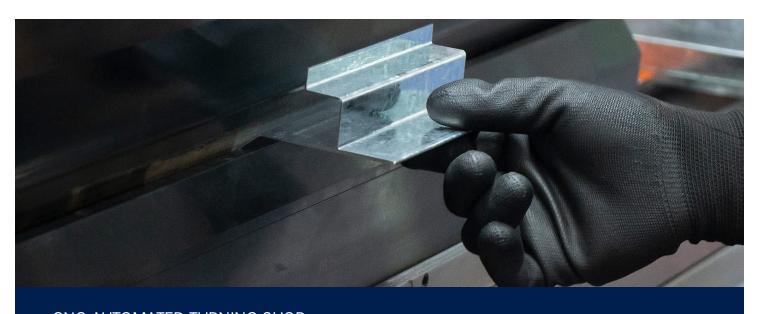

## PROFESSIONAL MEASURING

CNC-AUTOMATED TURNING SHOP
MEASUREMENT OF THE COMPOSITION OF DRILLING WATER, ALSO KNOWN AS GRINDING MILK

## ANALOGUE REFRACTOMETERS | KERN ORA-B

Measurement of the drilling water for its composition, crucial for smooth machining of the workpiece

| Model    | Scales | Scale Range | ATC | Price |
|----------|--------|-------------|-----|-------|
| ORA 10BA | Brix   | 0 % - 10 %  | yes | €95   |