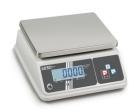

## BENCH SCALES | KERN WTB

The KERN bench scale is ideal for weighing dough pieces that must be the same size to ensure even baking.

| Model      | Weighing capacity | Readability | Price |
|------------|-------------------|-------------|-------|
| WTB 6K-3NM | 6000 g            | 2 g         | € 300 |