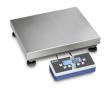

## PLATFORM SCALES | KERN IOC

Completeness check of filled boxes during order picking by means of checkweighing. Comparison of the actual weight with the target weight according to the order in the ERP system. Time-saving checking of the boxes ready for dispatch.

| Model      | Weighing capacity | Readability        | Price |
|------------|-------------------|--------------------|-------|
| IOC 60K-3L | 30 kg; 60 kg      | 0.001 kg; 0.002 kg | € 510 |

https://partner.kern-sohn.com/Segment/S10016