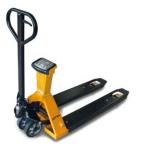

## PALLET SCALES | KERN VHB

Determination of the pallet weight for shipping. Since pallets do not have a standardized weight, it is necessary to weigh the entire loaded pallet. The precisely determined weight avoids unnecessary loss of time and possible additional costs during shipping

| Model                                                                             | Weighing<br>capacity | Readability | Net weight | Price  |
|-----------------------------------------------------------------------------------|----------------------|-------------|------------|--------|
| VHB 2T1                                                                           | 2000 kg              | 1 kg        | 106 kg     | €1,930 |
| Suitable Accessories:<br>• DAkkS calibration certificate 963-131 - 963-131 - €290 |                      |             |            |        |