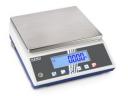

## BENCH SCALES | KERN FCB

For the textile dye bath, two components—dye and binding agent—are weighed. Accurate weighing is crucial to ensure that individual batches do not exhibit color variations. As a producer, this allows you to meet your customers' needs and expectations and avoid complaints.

| Model                                                                                                     | Weighing capacity | Readability | Price |
|-----------------------------------------------------------------------------------------------------------|-------------------|-------------|-------|
| FCB 12K1                                                                                                  | 12 kg             | 0.001 kg    | €220  |
| <ul> <li>Suitable Accessories:</li> <li>DAkkS calibration certificate 963-128 - 963-128 - €124</li> </ul> |                   |             |       |