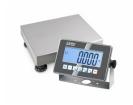

## PLATFORM SCALES | KERN IXC

Roasted coffee is filled and packaged to a specific weight. For example, 250g, 500g or 1kg. This quantity must be checked and verified at least randomly, as the customer pays for this weight. This process must be carried out in a legally compliant manner and underfilling as well as overfilling must be prevented.

| Model     | Weighing capacity | Readability        | Price |
|-----------|-------------------|--------------------|-------|
| IXC 6K-3M | 3 kg; 6 kg        | 0.001 kg; 0.002 kg | € 660 |