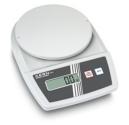

## SCHOOL BALANCES | KERN EMB

Control of the filling quantity directly on the system - this way errors can be detected and avoided during production

| Model                                                                             | Weighing<br>capacity | Readability | Weighing<br>surface (d) | Price |
|-----------------------------------------------------------------------------------|----------------------|-------------|-------------------------|-------|
| EMB 1200-1                                                                        | 1200 g               | 0.1 g       | 150 mm                  | €80   |
| Suitable Accessories:<br>● DAkkS calibration certificate 963-127 - 963-127 - €103 |                      |             |                         |       |