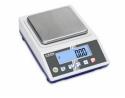

## PRECISION BALANCES | KERN PCJ

In shrimp farms, precise dosing of protein sources such as freeze-dried bloodworms is essential. A precision scale ensures that the amount of feed is precisely adjusted to the age and number of animals. This contributes to the optimal health and growth of the shrimp.

| Model      | Weighing capacity | Readability | Weighing surface (d) | Price |
|------------|-------------------|-------------|----------------------|-------|
| PCJ 600-2M | 600 g             | 0.01 g      | 131×131 mm           | € 420 |