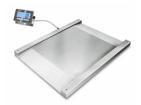

## WEIGHING THE DEAD PERSON ON A DRIVE-THROUGH SCALE BEFORE THE AUTOPSY

## FLOOR SCALES | KERN NXC

When conducting autopsies and taking stock of victims of violent crimes, the weight of the deceased is also an important parameter for forensic scientists. A drive-through scale is used here, with which the dead person can be weighed directly on the stretcher without having to be reburied.

| Model                                                                                                     | Weighing capacity | Readability | Price   |
|-----------------------------------------------------------------------------------------------------------|-------------------|-------------|---------|
| NXC 600K-1M                                                                                               | 600 kg            | 0.2 kg      | € 3,890 |
| <ul> <li>Suitable Accessories:</li> <li>DAkkS calibration certificate 963-130 - 963-130 - €215</li> </ul> |                   |             |         |