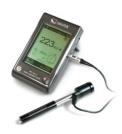

## HARDNESS TESTERS (LEEB) | KERN HMO

Does the hardness of the produced part (workpiece) correspond to the agreed specifications or specifications? A mobile hardness test is carried out to check and avoid complaints.

| Model | Max. HLx | Min. HLx | Hardness<br>scales | Price   |
|-------|----------|----------|--------------------|---------|
| HMO   | 960      | 170      | HLD                | € 2,020 |