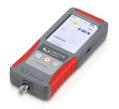

## DIGITAL FORCE-MEASURING DEVICES (EXTERNAL SENSOR) | KERN FS

The strength of muesli packaging made of polyethylene is randomly checked during production, A manual test stand for compressive force measurement is used for this, This is an important check to avoid later complaints

| Model   | Max. Force | Readability | Price  |
|---------|------------|-------------|--------|
| FS 2-50 | 50 N       | 0.01 N      | €1,070 |