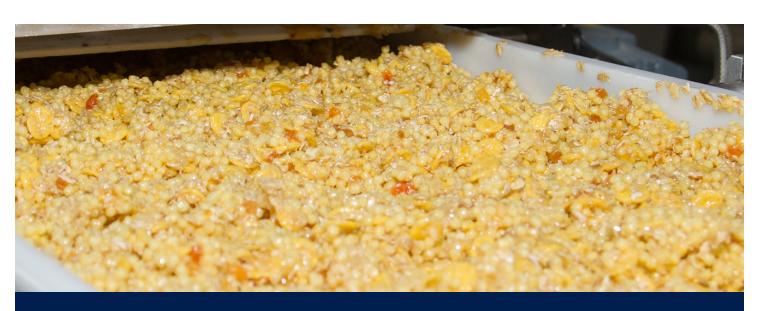

## PROFESSIONAL MEASURING

MUESLI MANUFACTURERS

STRENGTH TEST OF POLYETHYLENE PACKAGING WITH A MANUAL TEST BENCH FOR COMPRESSIVE FORCE
MEASUREMENT

## DIGITAL FORCE-MEASURING DEVICES (EXTERNAL SENSOR) | KERN FS

The strength of muesli packaging made of polyethylene is randomly checked during production, A manual test stand for compressive force measurement is used for this, This is an important check to avoid later complaints