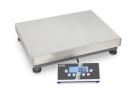

## PLATFORM SCALES | KERN IOC

Automatic and accurate weighing of all parcels to determine the shipping weight and to correctly pass on the transport price to the customer. A simple, precise process that is extremely time-saving

| Model        | Weighing capacity | Readability      | Price |
|--------------|-------------------|------------------|-------|
| IOC 100K-2LM | 60 kg; 150 kg     | 0.02 kg; 0.05 kg | € 700 |