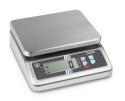

## BENCH SCALES | KERN FOB

To weigh dried medicinal herbs for sale, it is practical to use a scale that can measure this airy, light product very precisely. Too small a filling quantity would result in complaints, too high a filling quantity would reduce the return.

| Model                                                                                       | Weighing capacity | Readability | Price |
|---------------------------------------------------------------------------------------------|-------------------|-------------|-------|
| FOB 3K-3LM                                                                                  | 3000 g            | 1 g         | €340  |
| Suitable Accessories:                                                                       |                   |             |       |
| Verification / Conformity assessment according to NAWI (2014/31/EU) 965-227 - 965-227 - €65 |                   |             |       |