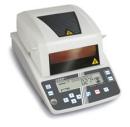

## MOISTURE ANALYSER | KERN DBS

Precise determination of the moisture content of the mixture of clay, loam and water (so-called slip). The correct moisture content of the raw materials used is a prerequisite for obtaining a flawless product

| Model                 | Weighing capacity | Readability | Price   |
|-----------------------|-------------------|-------------|---------|
| DBS 60-3              | 60 g              | 0.001 g     | € 1,650 |
| Suitable Accessories: |                   |             |         |