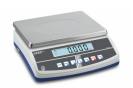

| Model                                                                                                                     | Weighing capacity | Readability        | Price |
|---------------------------------------------------------------------------------------------------------------------------|-------------------|--------------------|-------|
| GAB 6K1DNM                                                                                                                | 3 kg; 6 kg        | 0.001 kg; 0.002 kg | €310  |
| Suitable Accessories:<br>• Verification / Conformity assessment according to NAWI (2014/31/EU) 965-228 - 965-228 -<br>€84 |                   |                    |       |