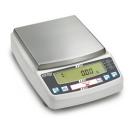

## PRECISION BALANCES | KERN PBJ

This scale with 6 kg capacity and 0.01g readability is used to weigh gold jewellery. The scale can be calibrated and is therefore suitable for commercial use. Robust and stable thanks to the metal housing

| Model                                                                                                                                           | Weighing<br>capacity | Readability | Weighing<br>surface (d) | Price   |
|-------------------------------------------------------------------------------------------------------------------------------------------------|----------------------|-------------|-------------------------|---------|
| PBJ 6200-2M                                                                                                                                     | 6200 g               | 0.01 g      | 180×190 mm              | € 2,300 |
| <ul> <li>Suitable Accessories:</li> <li>Verification / Conformity assessment according to NAWI (2014/31/EU) 965-202 - 965-202 - €150</li> </ul> |                      |             |                         |         |